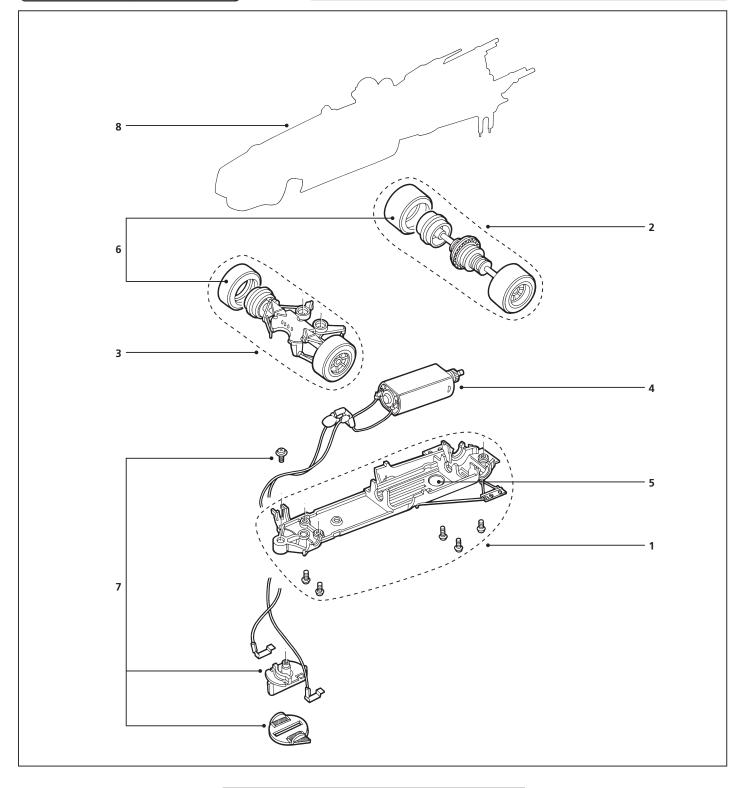

## LIST OF SPARES

| Item No            | Description                    | Pack  | C2842AW |
|--------------------|--------------------------------|-------|---------|
| 1                  | Underpan                       | 1     | W9584   |
| 2                  | Rear Wheel Assembly            | 1     | W9585   |
| 3                  | Front Wheel Assembly           | 1     | W9586   |
| 4                  | Motor                          | 1     | W9207   |
| 5                  | Magnets                        | pack  | W8810   |
| 6                  | Tyres                          | 4     | W9588   |
| 7                  | Guide Blade/Screw/Braid Plates | 1+1+4 | C8329   |
| 8                  | Body                           | 1     | W9589   |
| not<br>illustrated | Exhaust Details/Suspension     | pack  | W9587   |